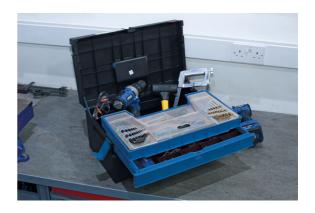

## Organiser Tool Box 500mm (19.5")

A robust 19.5" tool box ideal for carrying hand tools, including cordless tools together with parts and accessories. It features a slide out tool organiser suitable for drill bits and hex keys, together with a removable tool tray suitable for organizing small parts, spares and consumables, and the lid includes a padlock hole for extra security (padlock available separately). Ideal for automotive technicians, electricians, jewellers, modellers, hobbyists and DIYers.

## **Additional Information**

- Plastic tool box featuring a sliding storage tray with integral drill bit & tool storage, removable tote organiser tray & non-slip rubber feet.
- Overall dimensions: 500 x 290 x 240mm.
- Manufactured from impact resistant Polypropylene (PP) plastic with ABS clips.
- · Lid includes hole to secure padlock. For padlocks, please see Laser Part Nos. 0496 (25mm) & 0497 (30mm).
- 380mm (15") toolbox also available, please see Part No. 8651.