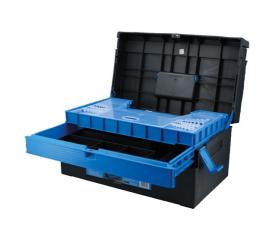

## Organiser Tool Box 500mm (19.5")

A robust 19.5" tool box ideal for carrying hand tools, including cordless tools together with parts and accessories. It features a slide out tool organiser suitable for drill bits and hex keys, together with a removable tool tray suitable for organizing small parts, spares and consumables, and the lid includes a padlock hole for extra security (padlock available separately). Ideal for automotive technicians, electricians, jewellers, modellers, hobbyists and DIYers.

## **Additional Information**

- Plastic tool box featuring a sliding storage tray with integral drill bit & tool storage, removable tote organiser tray & non-slip rubber feet.
- Overall dimensions: 500 x 290 x 240mm.
- Manufactured from impact resistant Polypropylene (PP) plastic with ABS clips.
- · Lid includes hole to secure padlock. For padlocks, please see Laser Part Nos. 0496 (25mm) & 0497 (30mm).
- 380mm (15") toolbox also available, please see Part No. 8651.