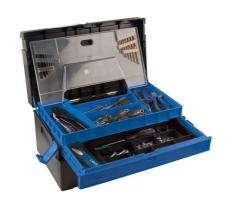

## Organiser Tool Box 500mm (19.5")

A robust 19.5" tool box ideal for carrying hand tools, including cordless tools together with parts and accessories. It features a slide out tool organiser suitable for drill bits and hex keys, together with a removable tool tray suitable for organizing small parts, spares and consumables, and the lid includes a padlock hole for extra security (padlock available separately). Ideal for automotive technicians, electricians, jewellers, modellers, hobbyists and DIYers.

## **Additional Information**

- Plastic tool box featuring a sliding storage tray with integral drill bit & tool storage, removable tote organiser tray & non-slip rubber feet.
- Overall dimensions: 500 x 290 x 240mm.
- Manufactured from impact resistant Polypropylene (PP) plastic with ABS clips.
- · Lid includes hole to secure padlock. For padlocks, please see Laser Part Nos. 0496 (25mm) & 0497 (30mm).
- 380mm (15") toolbox also available, please see Part No. 8651.