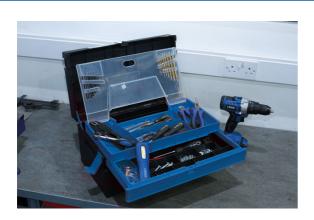

## Organiser Tool Box 500mm (19.5")

A robust 19.5" tool box ideal for carrying hand tools, including cordless tools together with parts and accessories. It features a slide out tool organiser suitable for drill bits and hex keys, together with a removable tool tray suitable for organizing small parts, spares and consumables, and the lid includes a padlock hole for extra security (padlock available separately). Ideal for automotive technicians, electricians, jewellers, modellers, hobbyists and DIYers.

## **Additional Information**

- Plastic tool box featuring a sliding storage tray with integral drill bit & tool storage, removable tote organiser tray & non-slip rubber feet.
- Overall dimensions: 500 x 290 x 240mm.
- Manufactured from impact resistant Polypropylene (PP) plastic with ABS clips.
- · Lid includes hole to secure padlock. For padlocks, please see Laser Part Nos. 0496 (25mm) & 0497 (30mm).
- 380mm (15") toolbox also available, please see Part No. 8651.