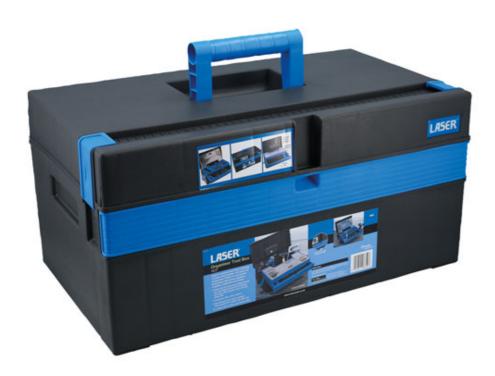

## Organiser Tool Box 500mm (19.5")

A robust 19.5" tool box ideal for carrying hand tools, including cordless tools together with parts and accessories. It features a slide out tool organiser suitable for drill bits and hex keys, together with a removable tool tray suitable for organizing small parts, spares and consumables, and the lid includes a padlock hole for extra security (padlock available separately). Ideal for automotive technicians, electricians, jewellers, modellers, hobbyists and DIYers.

## **Additional Information**

- Plastic tool box featuring a sliding storage tray with integral drill bit & tool storage, removable tote organiser tray & non-slip rubber feet.
- Overall dimensions: 500 x 290 x 240mm.
- Manufactured from impact resistant Polypropylene (PP) plastic with ABS clips.
- · Lid includes hole to secure padlock. For padlocks, please see Laser Part Nos. 0496 (25mm) & 0497 (30mm).
- 380mm (15") toolbox also available, please see Part No. 8651.